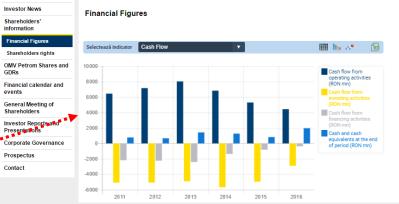

#### Share price evolution graph

The more interactive (allowing for a bigger interval) graphs, the better as it allows the investors to get a better sense of the stock's historical performance. In case you are unable to provide the share price evolution graph directly on your website, best way to keep your visitors up to date is by providing a big and visible link to your company's profile on the BVB website.