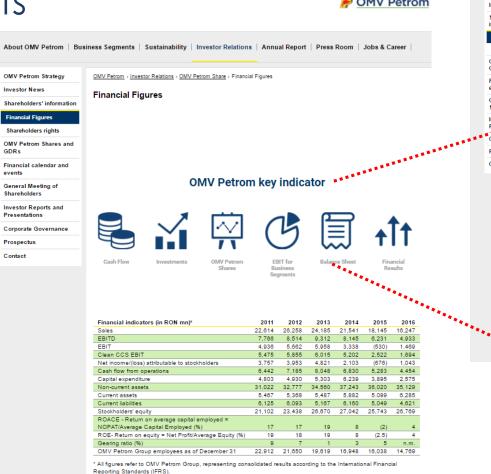

### Share information

General information about the company's share, such as symbol, market where the stock is tradable, ISIN, total number of shares, type of shares, their nominal value or indices in which the company is included are some examples of the relevant data that should be provided on any issuer's website.