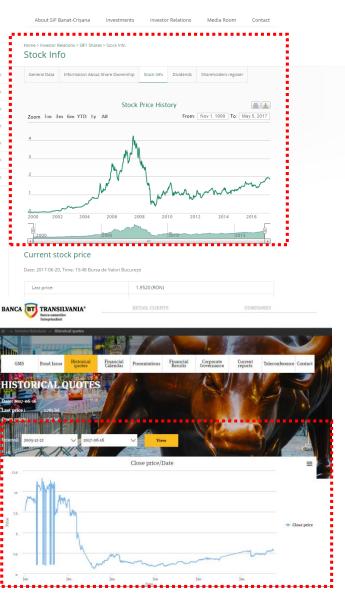

#### Share price evolution graph

The more interactive (allowing for a bigger interval) graphs, the better as it allows the investors to get a better sense of the stock's historical performance. In case you are unable to provide the share price evolution graph directly on your website, best way to keep your visitors up to date is by providing a big and visible link to your company's profile on the BVB website.

If you provide the data directly on your website, make sure that the stock evolution data is always up to date!