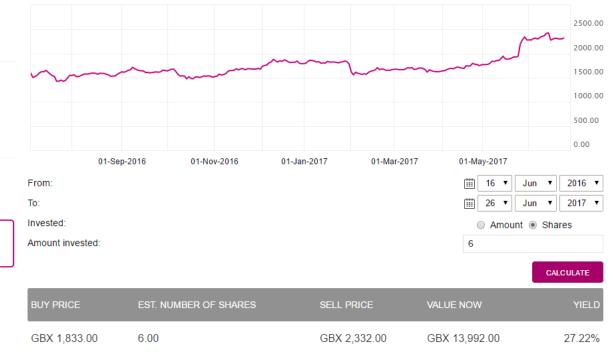

#### Share price evolution graph

The more interactive (allowing for a bigger interval) graphs, the better as it allows the investors to get a better sense of the stock's historical performance. In case you are unable to provide the share price evolution graph directly on your website, best way to keep your visitors up to date is by providing a big and visible link to your company's profile on the BVB website.

If you provide the data directly on your website, make sure that the stock evolution data is always up to date!