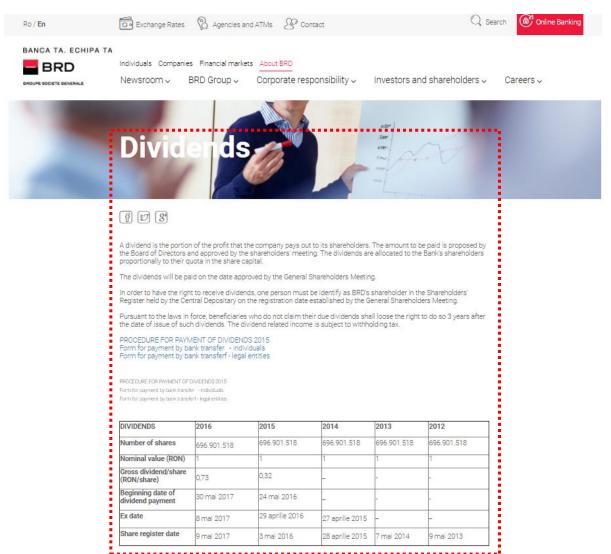

#### Shareholding structure

It is important to keep in mind that the information about the shareholding structure should be updated on the issuer's website on a regular basis. The data can be presented either in a table or a pie chart.