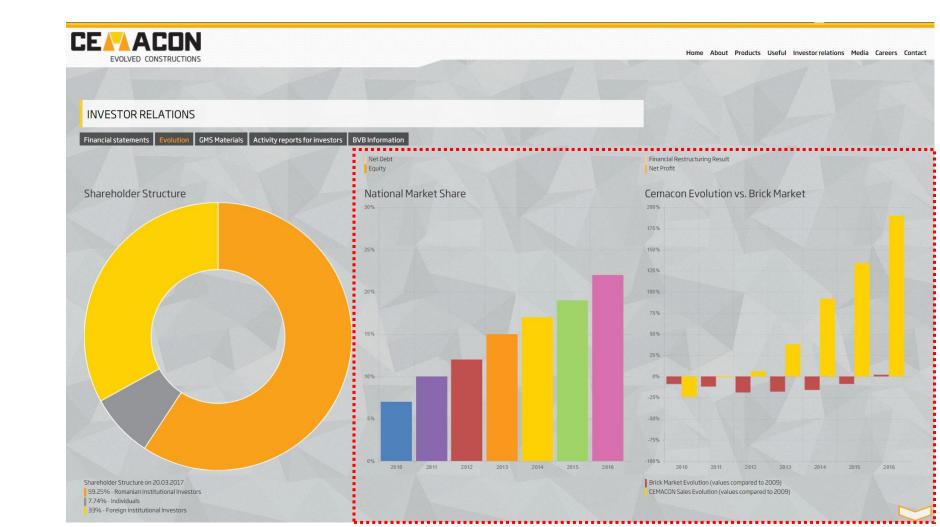

#### Shareholding structure

It is important to keep in mind that the information about the shareholding structure should be updated on the issuer's website on a regular basis. The data can be presented either in a table or a pie chart.