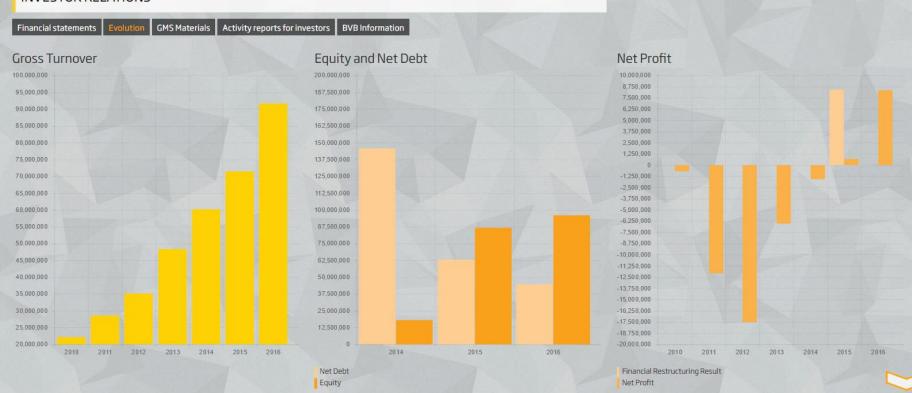

#### Shareholding structure

It is important to keep in mind that the information about the shareholding structure should be updated on the issuer's website on a regular basis. The data can be presented either in a table or a pie chart.