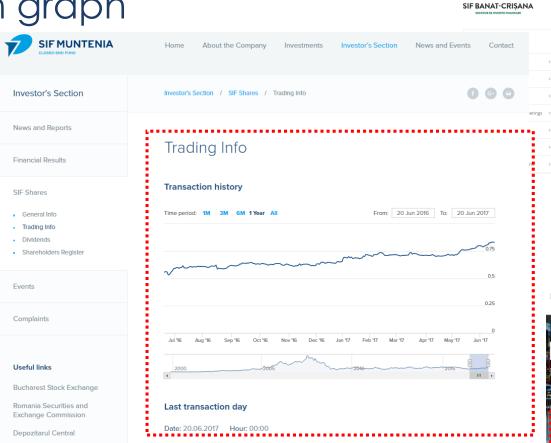

#### Share price evolution graph

The more interactive (allowing for a bigger interval) graphs, the better as it allows the investors to get a better sense of the stock's historical performance. In case you are unable to provide the share price evolution graph directly on your website, best way to keep your visitors up to date is by providing a big and visible link to your company's profile on the BVB website.

If you provide the data directly on your website, make sure that the stock evolution data is always up to date!