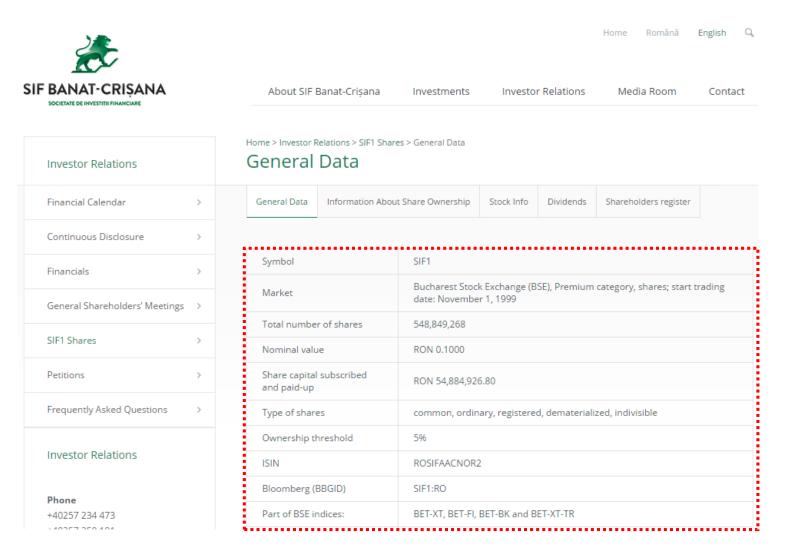

### Share information

General information about the company's share, such as symbol, market where the stock is tradable, ISIN, total number of shares, type of shares, their nominal value or indices in which the company is included are some examples of the relevant data that should be provided on any issuer's website.