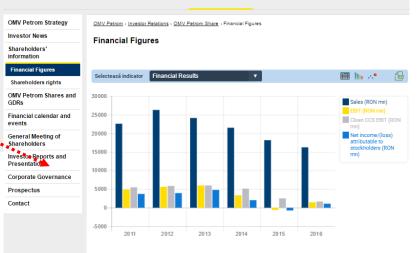

#### Share price evolution graph

The more interactive (allowing for a bigger interval) graphs, the better as it allows the investors to get a better sense of the stock's historical performance. In case you are unable to provide the share price evolution graph directly on your website, best way to keep your visitors up to date is by providing a big and visible link to your company's profile on the BVB website.