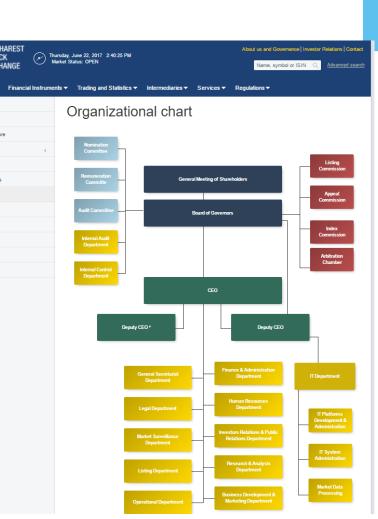

- All conference calls (quarterly, ad-hoc) should be recorded and available either for download (best practice) or for listening on the company's page and/or Bloomberg.
   Providing call transcripts is the absolute best practice but a recording is equally useful;
- An **archive of the conference call recordings** should be available on the issuer's website, since it is most useful when initiating coverage on a company;
- All issuers should provide historically accurate and restated data for more than just one year;
- When publishing Annual GSM documents, issuers should provide the exact breakdown of distributable income (net profit + other sources, reserves, dividends etc.). In most cases, these materials are either unavailable or are very difficult to find quickly. They should be included within each dividend proposal communique on the BVB and the issuer's websites;
- Company's organizational chart should also include names of directors that head individual departments. It is important for analysts to find out who a company's CFO and/or IR manager is, as well as the people who are working in their teams;
- Issuer websites should not only have newsletter subscription offers, but also allow RSS feeds or some other type of alert for when an important document is issued on their website and not on BVB's;
- Issuers' websites should provide **relevant updates on regulation within their sector**, especially, but not only, ANRE-related issuers. Issuers should always inform the market on relevant events or regulatory changes that affect them;
- Listed closed-end investment firms should provide **excel version of the NAV reports** on a monthly basis, ideally in the same format.