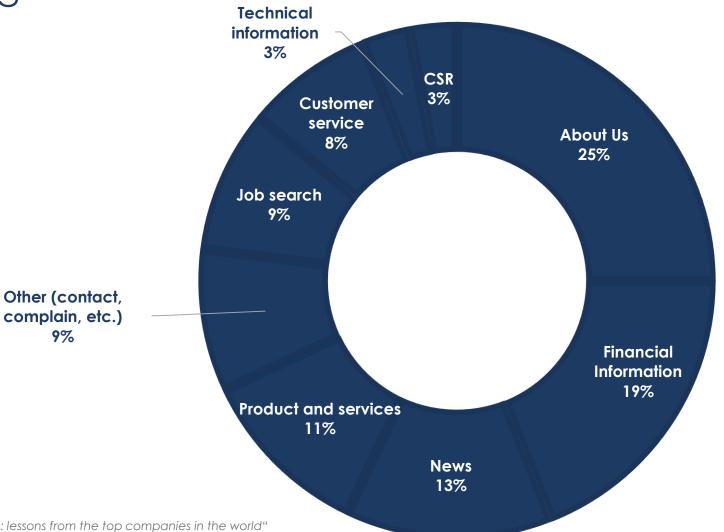

### Where does the IR visitor go?

According to research\*, IR visitors are not only looking for financial information on your website. As a matter of fact, as per 2016 Bowen Craggs & Co report, "About Us" section was the most frequent destination of visitors interested in IR.

10

\* Source: Bowen Craggs & Co report "Best practice in online investor relations: lessons from the top companies in the world"

9%